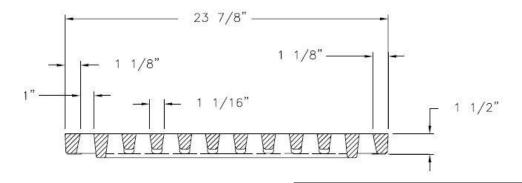

## 6955 Trench Grate

## Manufacturer

Grate Material: Gray Iron (CL35)

Design Load: Heavy Duty

Coating: Undipped

Open Area: 146 SQ IN

Cortification: ASTM A48

Certification: ASTM A48 Country of Origin: USA

DISCLAIMER - The customer and the customer are consultants, and other professionals are completely responsible for the selection installation and maintenance of any product purchased from Trench Drain Supply and/or its manufacturers. TRENCH DRAIN SUPPLY MAKES NO WARRANTY, EXPRESS OR IMPLIED, AS TO THE SUITABILITY, DESIGN, MERCHANTIBILITY, OR FITNESS OF THE PRODUCT FOR CUSTOMERS APPLICATION. The drawing and information provided remain the property and copyright of the manufacturer listed. The manufacturer reserves the right to modify specification without notice.