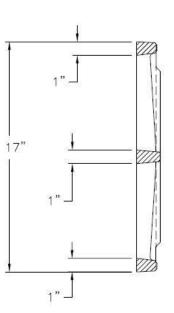

## 6955 Trench Grate

## Manufacturer

Grate Material: Gray Iron (CL35)

Design Load: Heavy Duty

Coating: Undipped

Open Area: 146 SQ IN

Cortification: ASTM A48

Certification: ASTM A48 Country of Origin: USA

DISCLAIMER - The customer and the customer are consultants, and other professionals are completely responsible for the selection installation and maintenance of any product purchased from Trench Drain Supply and/or its manufacturers. TRENCH DRAIN SUPPLY MAKES NO WARRANTY, EXPRESS OR IMPLIED, AS TO THE SUITABILITY, DESIGN, MERCHANTIBILITY, OR FITNESS OF THE PRODUCT FOR CUSTOMERS APPLICATION. The drawing and information provided remain the property and copyright of the manufacturer listed. The manufacturer reserves the right to modify specification without notice.