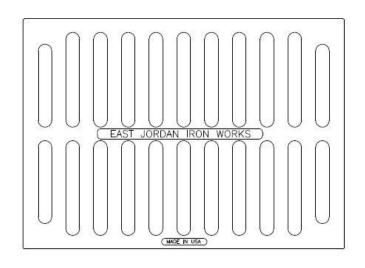

## 6955 Trench Grate

## Manufacturer

Grate Material: Gray Iron (CL35)

Design Load: Heavy Duty

Coating: Undipped

Open Area: 146 SQ IN

Cortification: ASTM A48

Certification: ASTM A48 Country of Origin: USA

DISCLAIMER - The customer and the customer are consultants, and other professionals are completely responsible for the selection installation and maintenance of any product purchased from Trench Drain Supply and/or its manufacturers. TRENCH DRAIN SUPPLY MAKES NO WARRANTY, EXPRESS OR IMPLIED, AS TO THE SUITABILITY, DESIGN, MERCHANTIBILITY, OR FITNESS OF THE PRODUCT FOR CUSTOMERS APPLICATION. The drawing and information provided remain the property and copyright of the manufacturer listed. The manufacturer reserves the right to modify specification without notice.